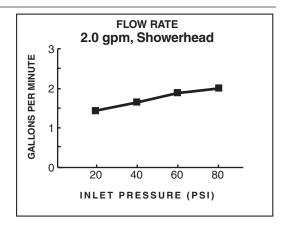

## **MODEL NUMBER:**

- ☐ 1660.243 Institutional Showerhead, 2.0 gpm
- 1660.244 Institutional Showerhead, 1.5 gpm

# **CODES AND STANDARDS**

Install as required to comply with local code requirements.

ASME A112.18.1 CSA 125

|          |                                   | Finish             |
|----------|-----------------------------------|--------------------|
| Product  |                                   | Polished<br>Chrome |
| Number   | Description                       | 002                |
| 1660.243 | Institutional Showerhead, 2.0 gpm |                    |
| 1660.244 | Institutional Showerhead, 1.5 gpm |                    |