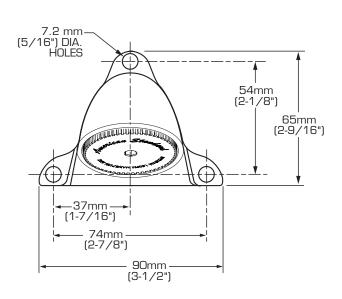

## **GENERAL DESCRIPTION:**

Wall-mounted showerhead. Vandal-resistant cast brass construction. Includes pressure-compensating flow control device.

## SUGGESTED SPECIFICATION:

Wall-mounted showerhead. Shall feature vandal-resistant cast brass construction. Shall also feature pressure-compensating flow control device. Fitting shall be American Standard Model # 1660.24\_\_.