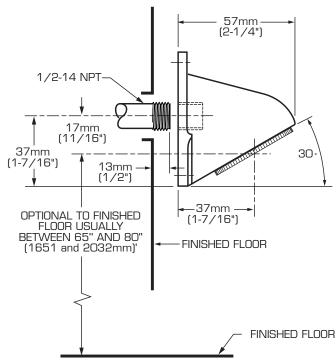

## **GENERAL DESCRIPTION:**

Wall-mounted showerhead. Vandal-resistant cast brass construction. Includes pressure-compensating flow control device.

## SUGGESTED SPECIFICATION:

Wall-mounted showerhead. Shall feature vandal-resistant cast brass construction. Shall also feature pressure-compensating flow control device. Fitting shall be American Standard Model # 1660.24\_\_.