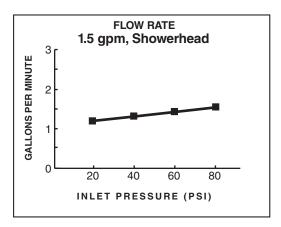

## **MODEL NUMBER:**

- ☐ 1660.243 Institutional Showerhead, 2.0 gpm
- 1660.244 Institutional Showerhead, 1.5 gpm

## **GENERAL DESCRIPTION:**

Wall-mounted showerhead. Vandal-resistant cast brass construction. Includes pressure-compensating flow control device.